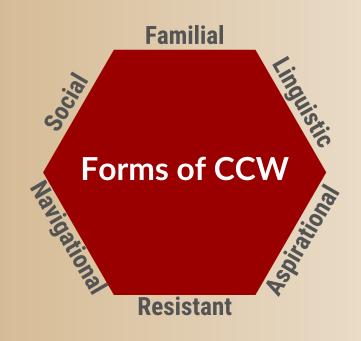

# What is Community Cultural Wealth?

CCW is a framework used across disciplines to analyze education from anti-deficit perspective.

Instead of judging students (often students of color or otherwise marginalized) by what they lack, CCW measures students' unique forms of human capital.