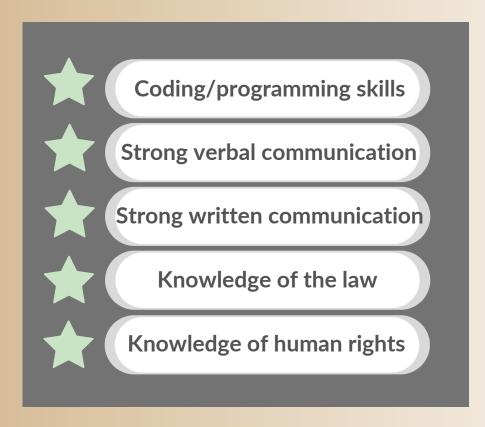

## **What is Human Capital?**

Human capital includes education, skills, training, or related competencies that accumulate during a person's lives which make them more productive in society.

#### **Human Capital looks like:**